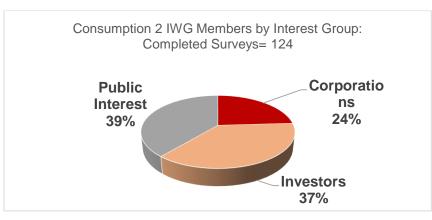

Of the 228 enrolled IWG members, 124 IWG registrants completed their surveys resulting in an average completion rate of 54%.

Exhibit C shows SASB's targeted vs. actual IWG survey commitments and competed surveys based on interest group. Exhibit D provides list on Consumption 2 industry working group participants who finalized their surveys. Exhibit E provides a list of IWG members who did not finalize their surveys.