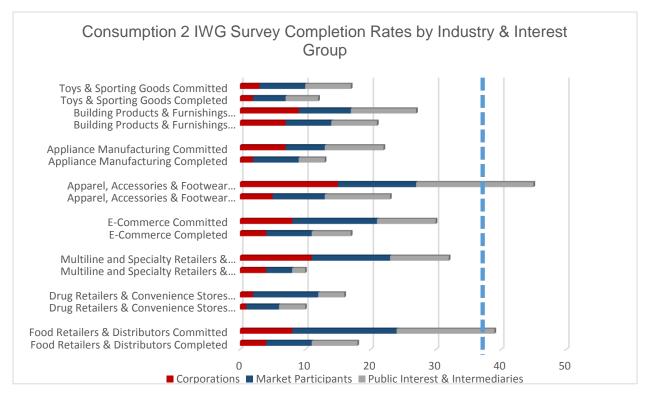

# **Industry Working Groups: Consumption 2 Sector**

SASB's working groups (IWGs) covering the Consumption 2 sector were convened from Oct 29<sup>th</sup> through December 1<sup>st</sup>, 2014<sup>1</sup>, and extended until Dec 12<sup>th</sup>. The Consumption 2 sector focused primarily on retailers, consumer discretionary products, and apparel & textiles covering a total of eight industries (see table 1 below). Several IWG members indicated challenges with the timing of the IWG launch as it corresponded with the holiday retail season. The timing issues impacted the survey response rates and prompted the release of a second extension period from Dec 23, 2014- Jan 20<sup>th</sup>, 2015. The survey response results will be discussed in the section titled "Consumption 2 IWG Surveys".

Of the 228 enrolled IWG members, 124 IWG registrants completed their surveys resulting in an average completion rate of 54%.

Exhibit C shows SASB's targeted vs. actual IWG survey commitments and competed surveys based on interest group. Exhibit D provides list on Consumption 2 industry working group participants who finalized their surveys. Exhibit E provides a list of IWG members who did not finalize their surveys.