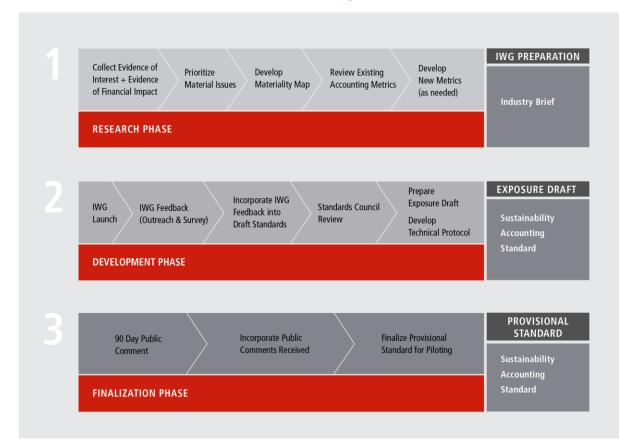

#### IWG PROCESS, TOOLS AND MATERIALS

IWG participants provide vital feedback during a one-month period of structured engagement. During this time, IWG participants review SASB Industry Briefs and are encouraged to contribute evidence supporting or refuting the financial impact of and/or interest in disclosure topics and related accounting metrics drafted by SASB. Please refer to Exhibit B for an overview of the standards-setting process; IWGs are included in the Development Phase (Phase 2).

# Exhibit B – SASB's Work Flow, One Sector per Quarter