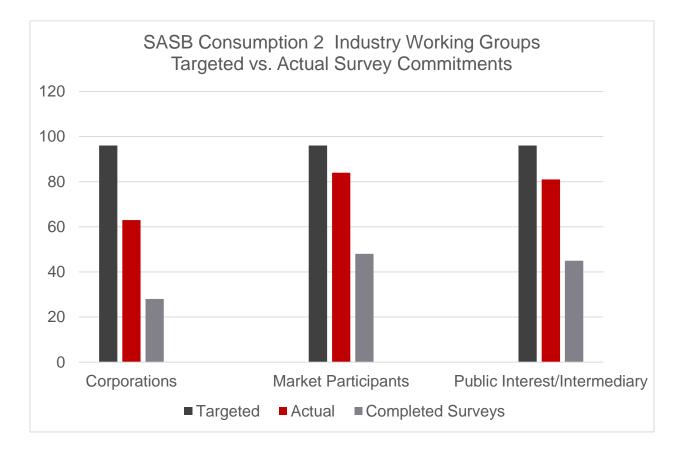

# Recruiting – Planned vs. Actual

Ideal target levels are set for participation in SASB IWGs are as follows: twelve experts per interest group per industry. With eight industries in this sector, this target would have resulted 288 registered IWG participants. SET enrolled a total of 228 IWG members and primarily fell short in the corporate interest group which proved challenging to recruit and will be further discussed in the "key findings section" below.

Of the 228 enrolled IWG members, 124 IWG registrants completed their surveys resulting in an average completion rate of 54%.

Exhibit C shows SASB's targeted vs. actual IWG survey commitments and competed surveys based on interest group. Exhibit D provides list on Consumption 2 industry working group participants who finalized their surveys. Exhibit E provides a list of IWG members who did not finalize their surveys.

# Exhibit C: Composition of Consumption 2 Working Groups – Targeted vs. Actual Survey Commitments