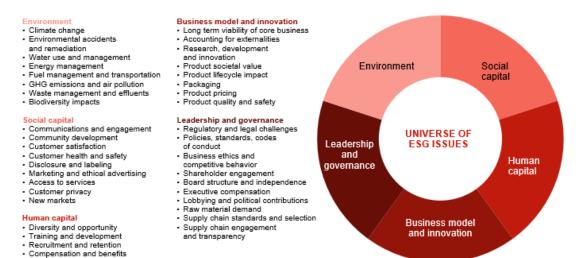

# **OBJECTIVE & APPROACH**

SASB Standards refine the set of Environmental, Social and Governance (ESG) factors (shown in Exhibit A) into a minimum set of ESG disclosure topics that are likely to be material to companies within a given industry. The standards-setting process begins with a research phase that identifies disclosure topics based on evidence of interest and financial impact. The proposed industry specific disclosure topics and metrics under consideration are then vetted by SASB's industry working groups (IWG) as part of the stakeholder engagement process. IWGs

# Exhibit A – Universe of ESG Issues Researched by SASB for Materiality